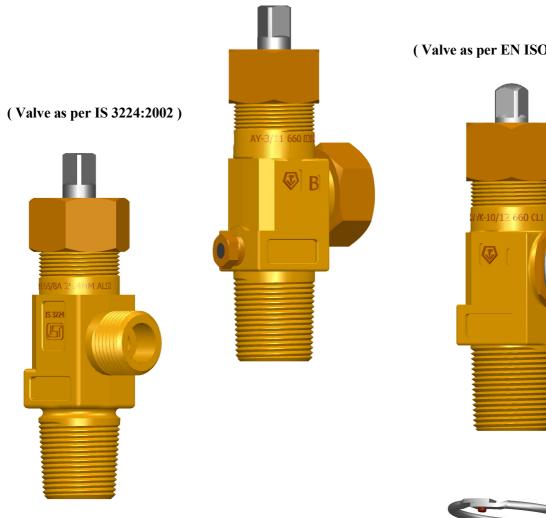

### **Specification and Certification:-**

- Meets IS 3224:2002, each production lot inspected and certified by Bureau of Indian Standard (BIS).
- Approved by PESO Nagpur.

#### **Specification and Certification:-**

- Meets Design and Performance requirements of Pamphlet 17 of the Chlorine Institute (CI).
- Valves are compatible with CI open and closed Yokes with adaptor.
- Cylinder valves compatible with CI emergency Kit A.
- Ton container valves compatible with CI emergency Kit B.
- Also available in Alternate Design with <u>robust wall thickness</u> around valve body packing nut threads.

### **Specification and Certification:-**

- Meets EN ISO 10297:2006, tested and certified by BAM Berlin.
- Available with **T** mark in accordance with TPED.