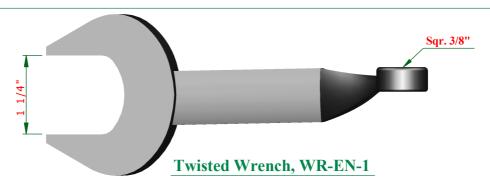

#### **Chlorine Valve Accessories**

ISO 9001:2008 and TPED certified valve manufacturer

Yoke Assembly, YS-EN-1

#### **Features**

- 1) Full hardened and tempered to RC 30-35 for excellent strength.
- 2) Closed tolerances on wrenching area for easy working.
- Yoke Assembly for Chlorine valves manufactured to meet requirements of Pamphlet 17 of Chlorine Institute.