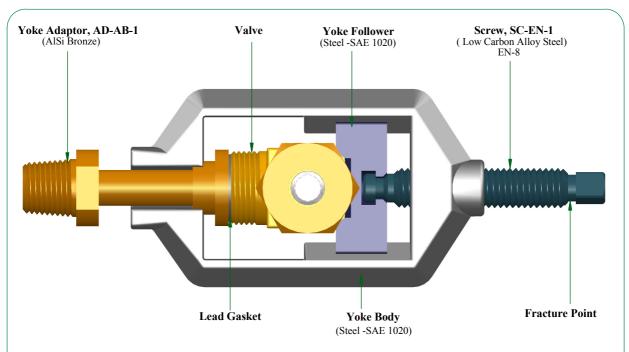

#### **Chlorine Valve Accessories**

ISO 9001:2008 and TPED certified valve manufacturer

Yoke Assembly, YS-EN-1

#### **Features**

- 1) Cadmium plated Yoke uses 9/16-12 UNC thread for long life.
- 2) Yoke screw designed to fail safely above 65 Ft-lb. Weak section provided to serve fracture point if the screw is excessively tightened.
- 3) Yoke adaptor available with 1/2-14 NPT male thread.
- 4) Yoke lead gasket available in 0.047", 0.062" and 0.125" thickness.