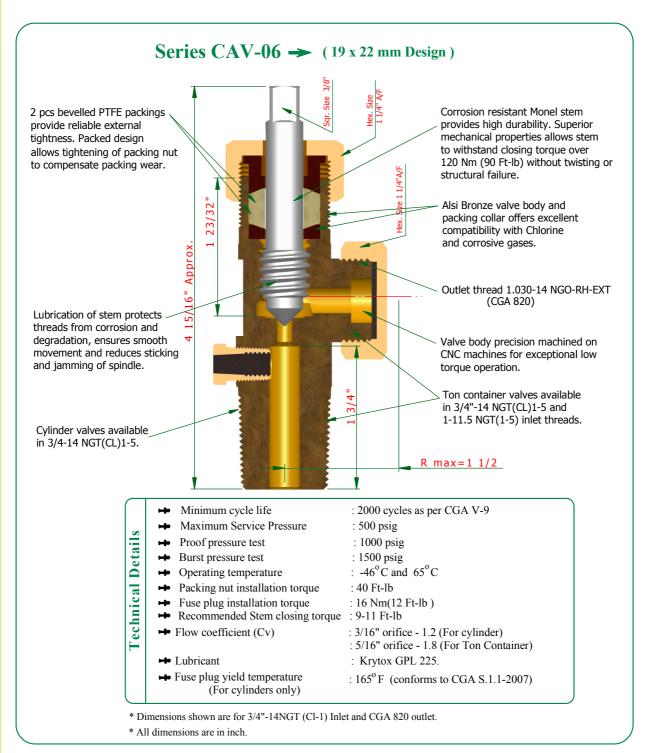

# **Series CAV-06**

(Valve as per P17, Edition-4)

(Valve as per EN ISO 10297:2006)

- -- Precision machining for high performance
- He Metal to metal positive shut off
  - -- Corrosion resistant Material of Construction
- **→** Easy maintenance for safe operation

#### **Specification and Certification:-**

- Meets Design and Performance requirements of Pamphlet 17 of the Chlorine Institute (CI).
- Valves are compatible with CI open and closed Yokes with adaptor.
- Cylinder valves compatible with CI emergency Kit A.
- Ton container valves compatible with CI emergency Kit B.
- Also available in Alternate Design with <u>robust wall thickness</u> around valve body packing nut threads.

# **Material of Construction and Assembly Arrangement**

ISO 9001:2008 and TPED certified valve manufacturer