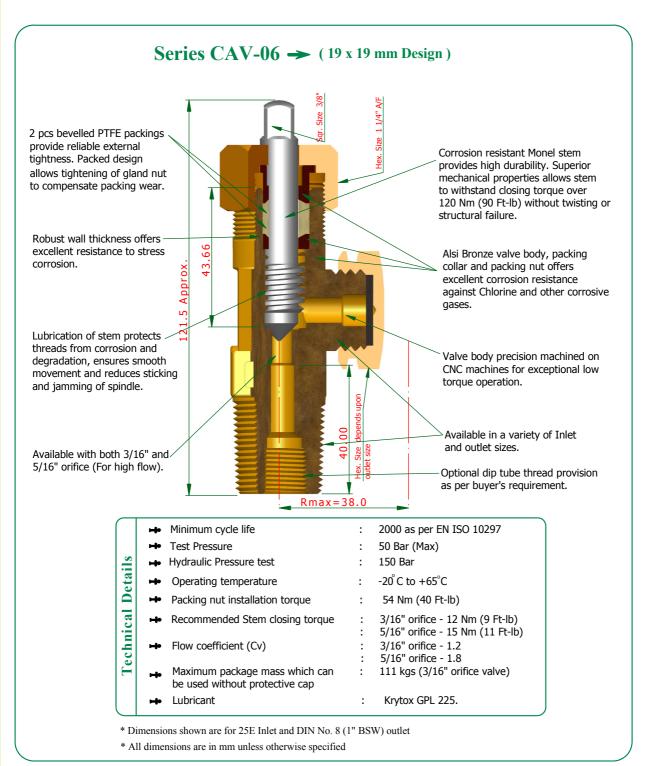

# **Series CAV-06**

(Valve as per P17, Edition-4)

(Valve as per EN ISO 10297:2006)

- -- Precision machining for high performance
- He Metal to metal positive shut off
  - -- Corrosion resistant Material of Construction
- **→** Easy maintenance for safe operation

### **Specification and Certification:-**

- Meets EN ISO 10297:2006, tested and certified by BAM Berlin.
- Available with **T** mark in accordance with TPED.

# **Material of Construction and Assembly Arrangement**

ISO 9001:2008 and TPED certified valve manufacturer