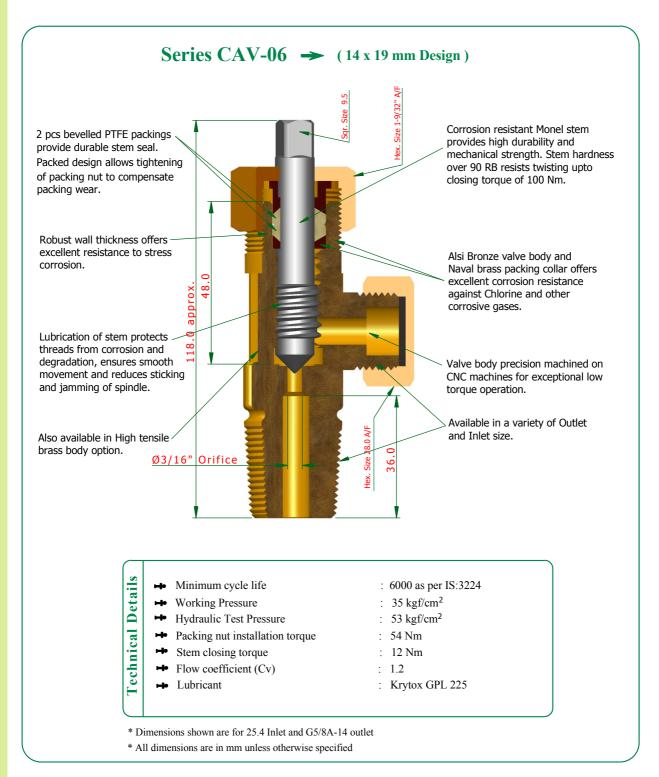

# **Series CAV-06**

(Valve as per P17, Edition-4)

(Valve as per EN ISO 10297:2006)

- -- Precision machining for high performance
- He Metal to metal positive shut off
  - -- Corrosion resistant Material of Construction
- **→** Easy maintenance for safe operation

### **Specification and Certification:-**

- Meets IS 3224:2002, each production lot inspected and certified by Bureau of Indian Standard (BIS).
- Approved by PESO Nagpur.

# **Material of Construction and Assembly Arrangement**

ISO 9001:2008 and TPED certified valve manufacturer